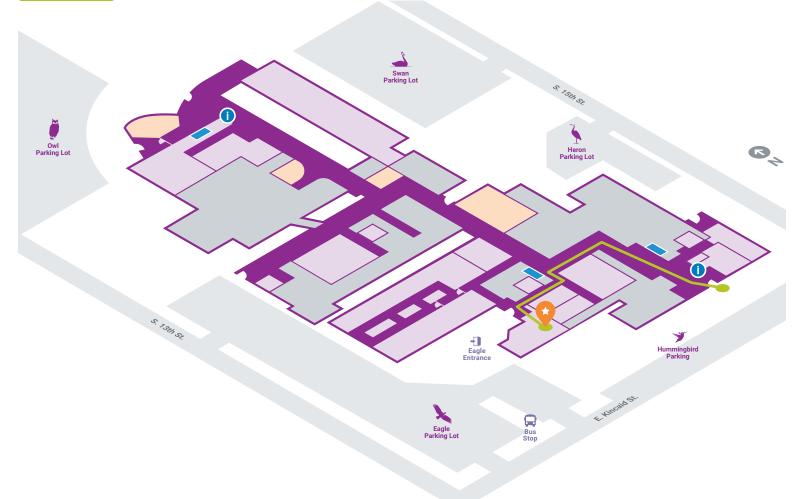

## Park.

Use Hummingbird or any purple lot

## Arrive.

- 1. Use the Kincaid Entrance
- 2. Pass the Information Desk and proceed down the hallway
- 3. Turn left at the end of the hallway and walk toward the Elevators
- 4. Make an immediate left at the Elevators and then make a right
- 5. Proceed through the doorway to the left to the Internal Medicine Residency Clinic

Visit an information desk if you require assistance

Tobacco-Free Campus
All parking lots provide handicap parking spaces.