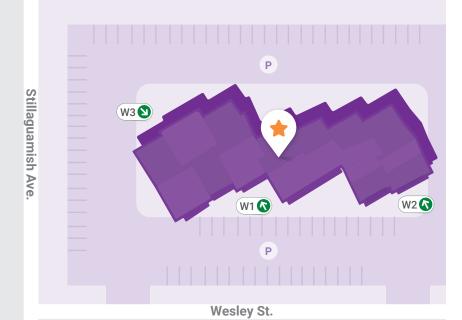

## **Directions from I-5**

- Travel east on WA-530 for 3.8 miles
- Turn right on WA-9
- Turn left on E. Highland Dr.
- Turn right on S. Stillaguamish Ave.
- Turn left on Wesley St.
- The Whitehorse Medical Offices are located on the left at: 875 Wesley St.
- **Entrance for Arlington Pediatrics** W1 ( Suite 130 is on the south west side of the building
- **Entrance for Arlington Surgery** W2**→** Center Suite 160 is on the south east side of the building
- Entrance for the Cascade Valley (W3 **Hospital Wound Care and Hyperbaric** Medicine Center Suite 210 is on the north west side of the building

**Parking** 

**Entrance** 

**3** All parking lots provide handicap parking spaces.