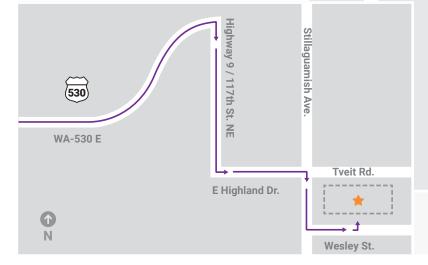

## **Directions from I-5**

- Travel east on WA-530 for 3.8 miles
- Turn right on WA-9
- Turn left on E. Highland Dr.
- Turn right on S. Stillaguamish Ave.
- Turn left on Wesley St.
- The Whitehorse Medical Offices are located on the left at: 875 Wesley St.
- **Entrance for Arlington Pediatrics** W1 ( Suite 130 is on the south west side of the building
- **Entrance for Arlington Surgery** W2**→** Center Suite 160 is on the south east side of the building
- Entrance for the Cascade Valley (W3 **Hospital Wound Care and Hyperbaric** Medicine Center Suite 210 is on the north west side of the building