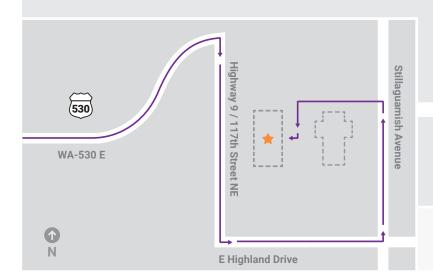

## 5 Directions from I-5

- → Travel east on WA-530 for 3.8 miles
- Turn right on WA-9
- ▼ Turn left on E. Highland Drive
- Turn left on S. Stillaguamish Avenue
- → Continue past the hospital on the left
- Turn left into the parking area
- Proceed past the Community Health Center of Snohomish County on the left
- The building is located at: 328 Stillaguamish Avenue
- Entrance is on the east side of the building