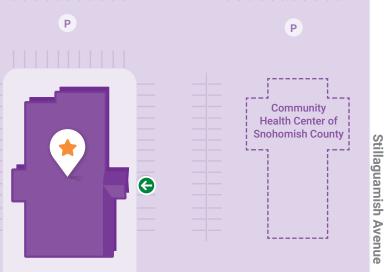

## 5 Directions from I-5

- → Travel east on WA-530 for 3.8 miles
- Turn right on WA-9
- ▼ Turn left on E. Highland Drive
- Turn left on S. Stillaguamish Avenue
- → Continue past the hospital on the left
- Turn left into the parking area
- Proceed past the Community Health Center of Snohomish County on the left
- The building is located at: 328 Stillaguamish Avenue
- Entrance is on the east side of the building

3 All parking lots provide handicap parking spaces.

Tobacco-Free Campus