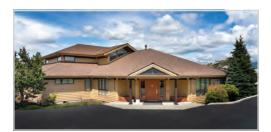

## Skagit Regional Health -Internal Medicine Division Street

1801 E. Division Street, Mount Vernon

- 1. Skagit Regional Health -Internal Medicine Division Street is the brown building located on the northeast corner of the E. Division and N. 15th St. intersection.
- 2. Main parking is located off of Division St.
- 3. Additional parking is available off of 18th St.
- 4. Proceed to the main entrance located on the south side of the building.