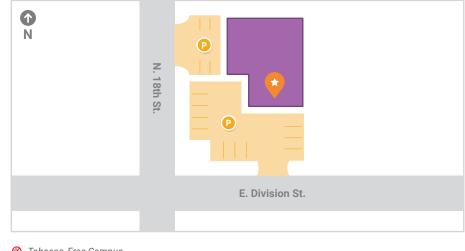

- 1. Skagit Regional Health -Internal Medicine Division Street is the brown building located on the northeast corner of the E. Division and N. 15th St. intersection.
- 2. Main parking is located off of Division St.
- 3. Additional parking is available off of 18th St.
- 4. Proceed to the main entrance located on the south side of the building.

🤗 Tobacco-Free Campus

 All parking lots provide handicap parking spaces.

For more information: 360-814-2980 or SkagitRegionalHealth.org MDSc1001 0721