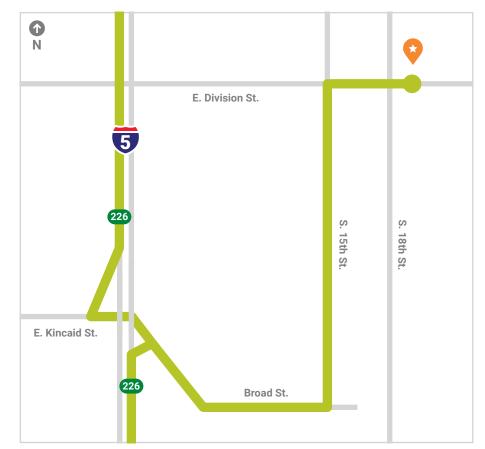

## Drive.

From I-5:

- 1. Take exit #226 to Kincaid St.
- 2. Turn east onto Broad St.
- 3. Continue five blocks
- 4. Turn left onto 15th St.
- 5. Continue past the hospital
- 6. Turn right onto E. Division St.
- 7. The clinic will be on your left just after 18th St.