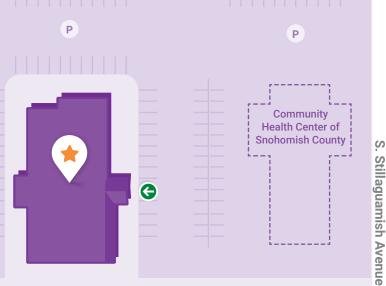

## 5 Directions from I-5

- → Travel east on WA-530 for 3.8 miles
- Turn right on WA-9
- Turn left on E. Highland Drive
- ↑ Turn left on S. Stillaguamish Avenue
- → Continue past the hospital on the left
- Turn left into the parking area
- Proceed past the Community Health Center of Snohomish County on the left
- The building is located at: 328 S. Stillaguamish Avenue
- Entrance is on the east side of the building

3 All parking lots provide handicap parking spaces.

Tobacco-Free Campus