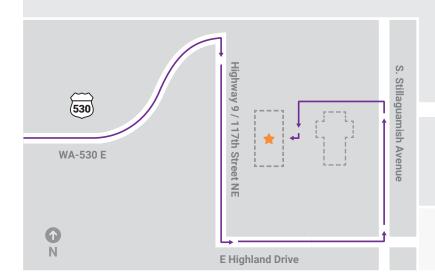

## 5 Directions from I-5

- → Travel east on WA-530 for 3.8 miles
- Turn right on WA-9
- Turn left on E. Highland Drive
- ↑ Turn left on S. Stillaguamish Avenue
- → Continue past the hospital on the left
- Turn left into the parking area
- Proceed past the Community Health Center of Snohomish County on the left
- The building is located at: 328 S. Stillaguamish Avenue
- Entrance is on the east side of the building